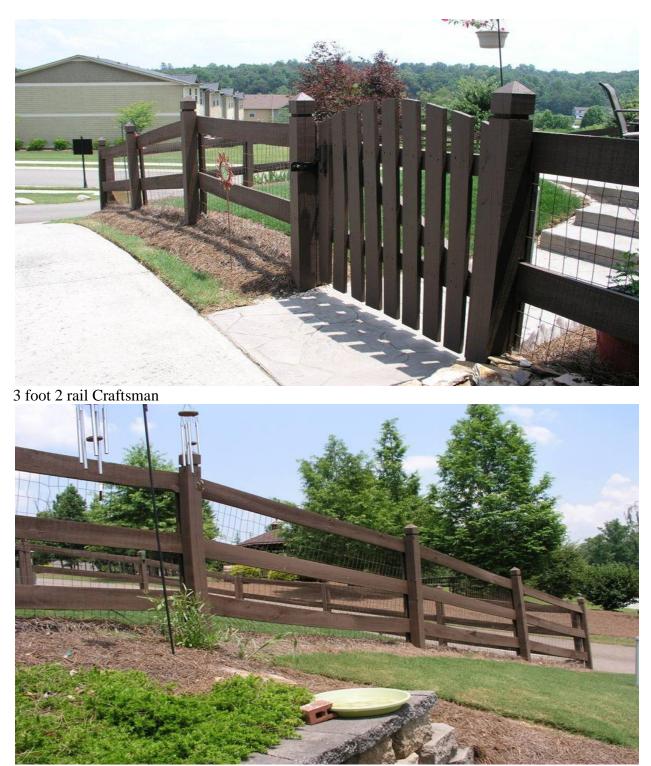

## **FENCING**

- 3' craftsman/2 rail:diamond point post
- 4' craftsman/3 rail:diamond point post
- 6' scalloped with diamond point posts
- 6' reverse scalloped with diamond point posts

## Examples on next page

6 ft scalloped top

6 ft reverse scalloped top

4 ft 3 rail Craftsman