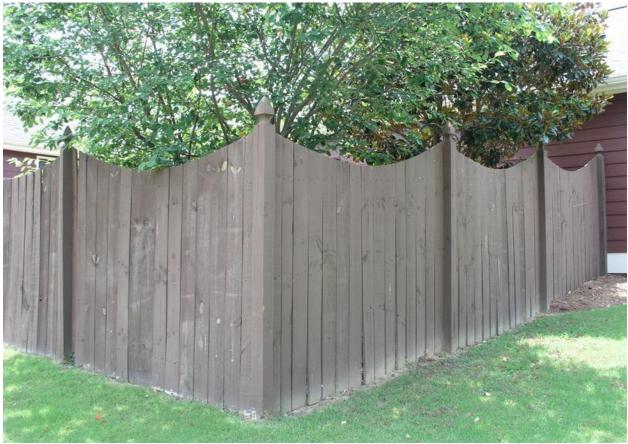

## **FENCING**

- 3' craftsman/2 rail:diamond point post
- 4' craftsman/3 rail:diamond point post
- 6' scalloped with diamond point posts
- 6' reverse scalloped with diamond point posts

## Examples on next page

6 ft scalloped top

6 ft reverse scalloped top

4 ft 3 rail Craftsman