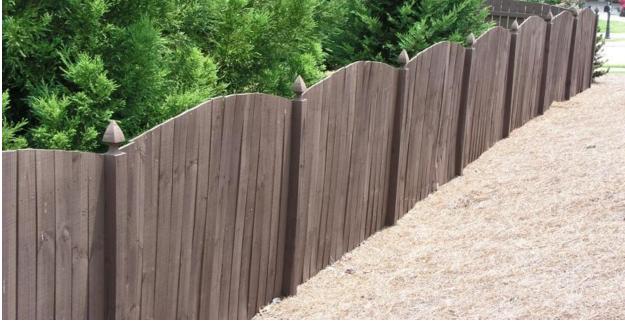

## **FENCING**

- 3' craftsman/2 rail:diamond point post
- 4' craftsman/3 rail:diamond point post
- 6' scalloped with diamond point posts
- 6' reverse scalloped with diamond point posts

## Examples on next page

6 ft scalloped top

6 ft reverse scalloped top

4 ft 3 rail Craftsman